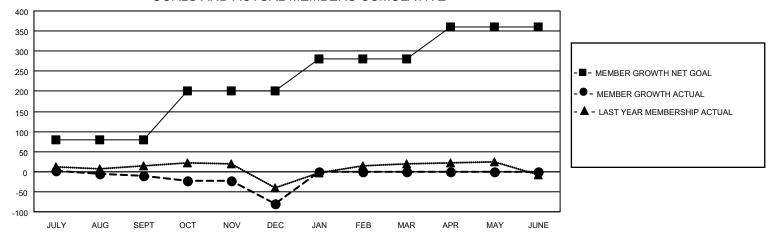

## LOCATION FLORIDA District 35 I Results as of: 12/31/2022

| Clubs                 |               |           |               | Members               |                       |                         |                                                    |
|-----------------------|---------------|-----------|---------------|-----------------------|-----------------------|-------------------------|----------------------------------------------------|
| RESULTS FOR 2022-2023 |               |           |               | RESULTS FOR 2022-2023 |                       |                         |                                                    |
| QUARTER               | NEW CLUB GOAL | NEW CLUBS | DROPPED CLUBS | QUARTER MEMB          | ER GROWTH NET<br>GOAL | MEMBER GROWTH<br>ACTUAL | DROPPED<br>MEMBERS ACTUAL<br>(including transfers) |
| JULY/AUG/SEPT         | 1             | 0         | 0             | JULY/AUG/SEPT         | 80                    | 33                      | 36                                                 |
| OCT/NOV/DEC           | 2             | 0         | 1             | OCT/NOV/DEC           | 120                   | 27                      | 91                                                 |
| JAN/FEB/MAR           | 1             | 0         | 0             | JAN/FEB/MAR           | 80                    | 0                       | 0                                                  |
| APR/MAY/JUNE          | 1             | 0         | 0             | APR/MAY/JUNE          | 80                    | 0                       | 0                                                  |

## GOALS AND ACTUAL MEMBERS CUMULATIVE

| DROPPED CLUBS: 1 |     | 12 CLUBS OF 46 ADDED 1 OR<br>MORE NEW MEMBERS | GENDER DISTRIBUTION                 |              |  |
|------------------|-----|-----------------------------------------------|-------------------------------------|--------------|--|
|                  |     | MORE NEW MEMBERS                              | MALE                                | 540 (49.27%) |  |
|                  |     |                                               | FEMALE                              | 556 (50.73%) |  |
| DROPPED MEMBERS  |     |                                               | NON BINARY                          | 0 (0.00%)    |  |
|                  | _   |                                               | PREFER NOT TO ANSWER                | 0 (0.00%)    |  |
| DECEASED         | 7   |                                               |                                     |              |  |
| CLUB CANCELLED   | 14  | CLICK HERE FOR CUMULATIVE                     | TOTAL FAMILY UNIT MEMBERS 303       |              |  |
| OTHER            | 106 | MEMBERSHIP DATA                               |                                     |              |  |
| TOTAL            | 127 |                                               | FAMILY MEMBERS PAYING HALF DUES 154 |              |  |
|                  |     |                                               |                                     |              |  |